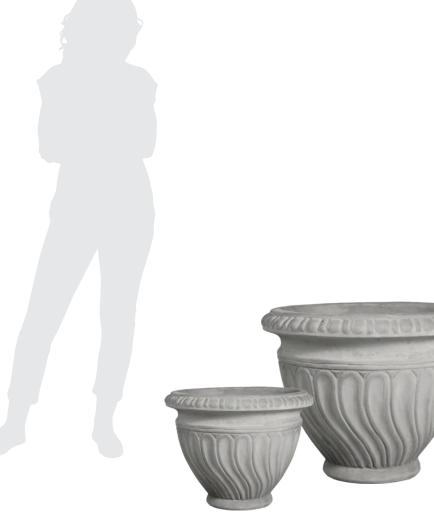

## RIBBED PLANTER

| Cat#      | OD/W | Top ID | Ht.   | Base | Wt.     |
|-----------|------|--------|-------|------|---------|
| JCS-86135 | 23"  | 17.5"  | 16.5" | 10"  | 89 lbs  |
| JCS-86136 | 31"  | 21.5"  | 23"   | 12"  | 191 lbs |