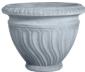

## RIBBED PLANTER

| Cat#      | OD/W | Top ID | Ht.   | Base | Wt.     |
|-----------|------|--------|-------|------|---------|
| JCS-86135 | 23"  | 17.5"  | 16.5" | 10"  | 89 lbs  |
| JCS-86136 | 31"  | 21.5"  | 23"   | 12"  | 191 lbs |