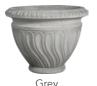

## RIBBED PLANTER

| Cat#      | OD/W | Top ID | Ht.   | Base | Wt.     |
|-----------|------|--------|-------|------|---------|
| JCS-86135 | 23"  | 17.5"  | 16.5" | 10"  | 89 lbs  |
| JCS-86136 | 31"  | 21.5"  | 23"   | 12"  | 191 lbs |