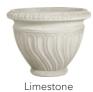

## RIBBED PLANTER

| Cat#      | OD/W | Top ID | Ht.   | Base | Wt.     |
|-----------|------|--------|-------|------|---------|
| JCS-86135 | 23"  | 17.5"  | 16.5" | 10"  | 89 lbs  |
| JCS-86136 | 31"  | 21.5"  | 23"   | 12"  | 191 lbs |